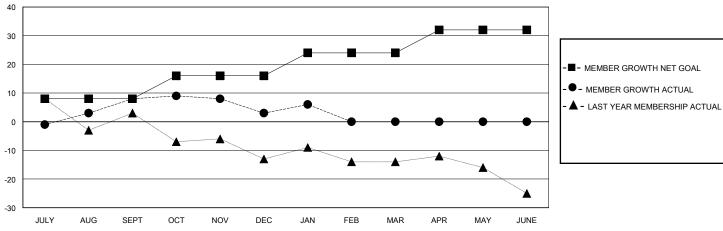

## GOALS AND ACTUAL MEMBERS CUMULATIVE

| JULI AUG SEFI    | OCT NOV | DEC JAN FED WAR AFR                           | MAT JONE                               |              |     |
|------------------|---------|-----------------------------------------------|----------------------------------------|--------------|-----|
| DROPPED CLUBS: 0 |         | 22 CLUBS OF 37 ADDED 1 OR MORE<br>NEW MEMBERS | GENDER DISTRIBUTION  MALE 790 (67.46%) |              |     |
|                  |         |                                               | MALE                                   | ,            |     |
|                  |         |                                               | FEMALE                                 | 381 (32.54%) |     |
| DROPPED MEMBERS  |         |                                               |                                        |              |     |
| DECEASED         | 8       | CLICK HERE FOR CUMULATIVE                     | TOTAL FAMILY UNIT MEMBERS              |              | 302 |
| CLUB CANCELLED 0 |         | MEMBERSHIP DATA                               |                                        |              |     |
| OTHER            | 40      |                                               | FAMILY MEMBERS PAYING HALF DUES        |              | 154 |
| TOTAL            | 48      |                                               | 3023                                   |              |     |